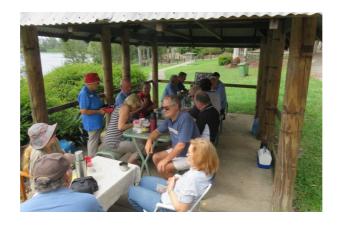

From here we headed for Boreen Point for lunch beside Lake Cootharabah, again a nice drive using the old Bruce Highway. The rain held off for our stops but caught up with all on their way home. A great day was enjoyed by all.

JDCQ members were only 6, this included Bob Gray who is a member of both clubs, our JDCQ President Tony Herald, Barry and Lin Shaw with co-driver Vicki and I.