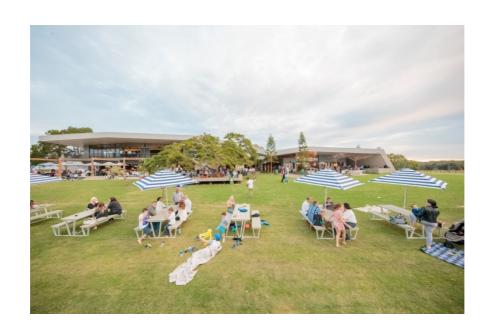

# NATIONAL RALLY DISPLAY DAY 16<sup>TH</sup> APRIL

The next event will be the Jaguar National Rally, which has been well publicised but just is case you are not sure of the location for the display day on the 16<sup>th</sup> April, it will be held in Apex Park, Golden Beach, shown clearly on the map below. To assist in parking and to enable us to place all the same models together, can you please let either myself or Tony Herald of your intention to display. We are expecting well over 100 Jaguars and Daimlers. Pacific Jaguar will also have on display the latest Jaguar models, so it a good chance to have a look over your next purchase.

The Caloundra Power Boat Club is within very easy walking distance (no more than 300m) where you can sit and enjoy a nice coffee or meal overlooking the Pumicestone Passage.