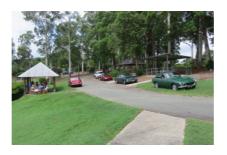

Our leader for the day was Bob Gray, who gave us a brief rundown of the event before we headed off on a cool scenic drive to our morning tea stop at Lake McDonald, magnificent with enhanced gardens, apparently all done by volunteers. The convoy consisted of about 20 cars of varying makes and models including XK150, VW CC, Ford Territory, MG, Triumph 2000, Rover 75, XK8, Daimler, XJ6.

On our way we had the air conditioner on as we normally do, and inside the car the temp got down to a rather cool and frosty nip, and we decided to regulate the temp adjustment switch to try and find the perfect temp, but not like more modern cars our control system works on vacuum, because next thing we knew was the heater working. Not what we were looking for, so back on went the cool mod and we enjoyed the cool drive.

From here we headed for Boreen Point for lunch beside Lake Cootharabah, again a nice drive using the old Bruce Highway. The rain held off for our stops but caught up with all on their way home. A great day was enjoyed by all.