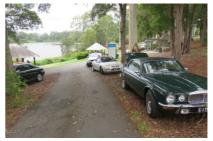

Our leader for the day was Bob Gray, who gave us a brief rundown of the event before we headed off on a cool scenic drive to our morning tea stop at Lake McDonald, magnificent with enhanced gardens, apparently all done by volunteers. The convoy consisted of about 20 cars of varying makes and models including XK150, VW CC, Ford Territory, MG, Triumph 2000, Rover 75, XK8, Daimler, XJ6.

On our way we had the air conditioner on as we normally do, and inside the car the temp got down to a rather cool and frosty nip, and we decided to regulate the temp adjustment switch to try and find the perfect temp, but not like more modern cars our control system works on vacuum, because next thing we knew was the heater working. Not what we were looking for, so back on went the cool mod and we enjoyed the cool drive.

From here we headed for Boreen Point for lunch beside Lake Cootharabah, again a nice drive using the old Bruce Highway. The rain held off for our stops but caught up with all on their way home. A great day was enjoyed by all.