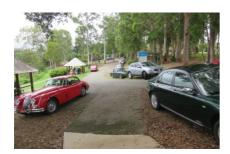

Our leader for the day was Bob Gray, who gave us a brief rundown of the event before we headed off on a cool scenic drive to our morning tea stop at Lake McDonald, magnificent with enhanced gardens, apparently all done by volunteers. The convoy consisted of about 20 cars of varying makes and models including XK150, VW CC, Ford Territory, MG, Triumph 2000, Rover 75, XK8, Daimler, XJ6.

On our way we had the air conditioner on as we normally do, and inside the car the temp got down to a rather cool and frosty nip, and we decided to regulate the temp adjustment switch to try and find the perfect temp, but not like more modern cars our control system works on vacuum, because next thing we knew was the heater working. Not what we were looking for, so back on went the cool mod and we enjoyed the cool drive.

From here we headed for Boreen Point for lunch beside Lake Cootharabah, again a nice drive using the old Bruce Highway. The rain held off for our stops but caught up with all on their way home. A great day was enjoyed by all.