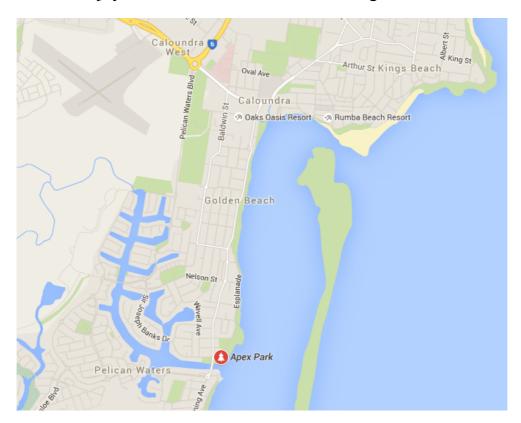

# NATIONAL RALLY DISPLAY DAY 16<sup>TH</sup> APRIL

The next event will be the Jaguar National Rally, which has been well publicised but just is case you are not sure of the location for the display day on the 16<sup>th</sup> April, it will be held in Apex Park, Golden Beach, shown clearly on the map below. To assist in parking and to enable us to place all the same models together, can you please let either myself or Tony Herald of your intention to display. We are expecting well over 100 Jaguars and Daimlers. Pacific Jaguar will also have on display the latest Jaguar models, so it a good chance to have a look over your next purchase.

The Caloundra Power Boat Club is within very easy walking distance (no more than 300m) where you can sit and enjoy a nice coffee or meal overlooking the Pumicestone Passage.