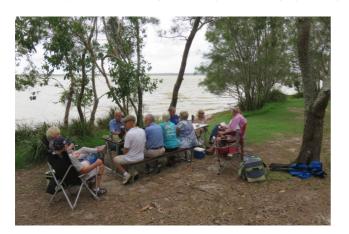

From here we headed for Boreen Point for lunch beside Lake Cootharabah, again a nice drive using the old Bruce Highway. The rain held off for our stops but caught up with all on their way home. A great day was enjoyed by all.