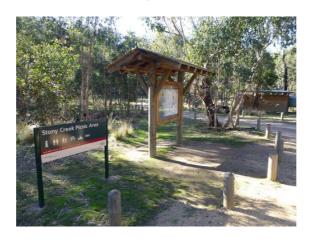

10:30 Depart heading down to Stony Creek picnic area Bellthorpe BYO lunch. Enjoy scenic walks along the creek in a natural bush setting.

Look forward to seeing other members for social interaction and give our cars a good run Please contact either