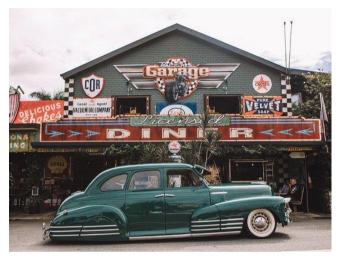

## LUNCH RUN TO PALMWOODS Tuesday 15<sup>th</sup> June

Come and join us on a lunch run to Rick's Garage at Palmwoods. Palmwoods is about an hour and a half drive from Brisbane (depending on where you are starting from!).

For those who haven't been there before the diner has a load of car memorabilia and some pretty good food.

Details: Lunch is booked for 12 noon.

Address: Rick's Garage, 14 - 16 Margaret Street, Palmwoods.