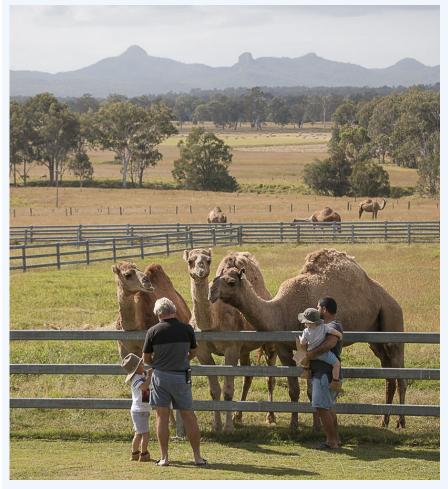

## Country Drive to Summer Land Camel Farm at Harrisville for tour and lunch.

## Thursday 7th November

\$45

Meet at Rocks Riverside Parklands (531 Seventeen Mile Rocks Rd, Seventeen Mile Rocks) at 9.00am

Drive in the country arriving Harrisville at 10.35am

Tour at 10.45am Lunch at 12.15pm Finish at 2.00pm